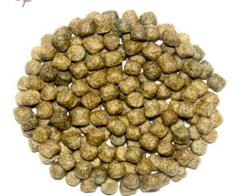

- Low energy level for perfect body shape
- With spirulina
- Can be fed all year round
- Flavoured with insect meal

## APPLICATION:

Staple is a complete floating diet for koi. Highly digestible ingredients make Staple a perfect diet for daily use. The nutritional balance keeps your koi in good condition. Because it is a water-stable floating feed, you can easily observe your fish's eating behaviour and minimise water pollution.