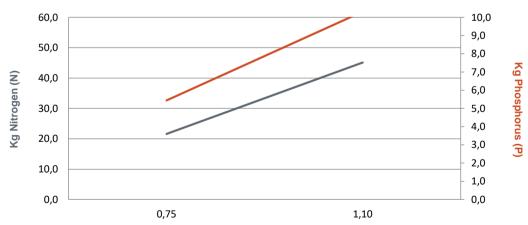

# **GROWER-13 EF**

- · Semi-intensive farming
- · Good performance
- Very pallatable
- · Optical feeding control



## **COMPOSITION:**

| Analyses (%)      |       | Sizes  |
|-------------------|-------|--------|
| Protein           | 42    | 3.0 mm |
| Fat               | 13    | 4.5 mm |
| Crude fibre       | 2,7   | 6.0 mm |
| Ash               | 13,0  |        |
| Total P           | 1,39  |        |
| Vitamins added    |       |        |
| Vitamin A (IE/kg) | 10002 |        |

#### Energy (MJ/kg)

| Gross Energy      | 19,4 |
|-------------------|------|
| Digestible Energy | 15,8 |

## **ECOLOGICAL FIGURES:**

## Discharge per 1000 kg production



#### Feed conversion ratio

The values of the nutrients and vitamins are from the time of writing.

These values can vary due to natural variation in the ingredients. We reserve the right to change our recipe.

For the exact values we refer to the label.